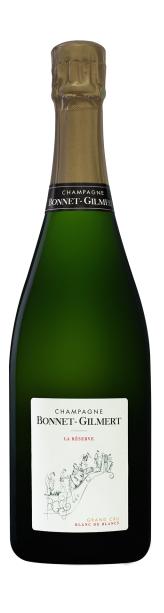

## Blanc de Blancs

GRAND CRU

LA RÉSERVE

The 'Cuvée de Réserve' is 100% Chardonnay, classified as Grand Cru.

This wine batch is harvested in the famous and unique vineyards of the 'Côte des Blancs'.

The wine is aged for a minimum of 3 years in our cellars and produced as 'Brut'. The low dosage gives it perfect balance and nice coolness.

Thanks to its delicacy and its citrus aroma, this wine will be savoured with incomparable delight as an aperitif.

№ 8 g/L

Champagne Bonnet Gilmert 10 Bis rue de la Côte - 51190 OGER (Marne)

Port.: +33 6 22 68 13 63